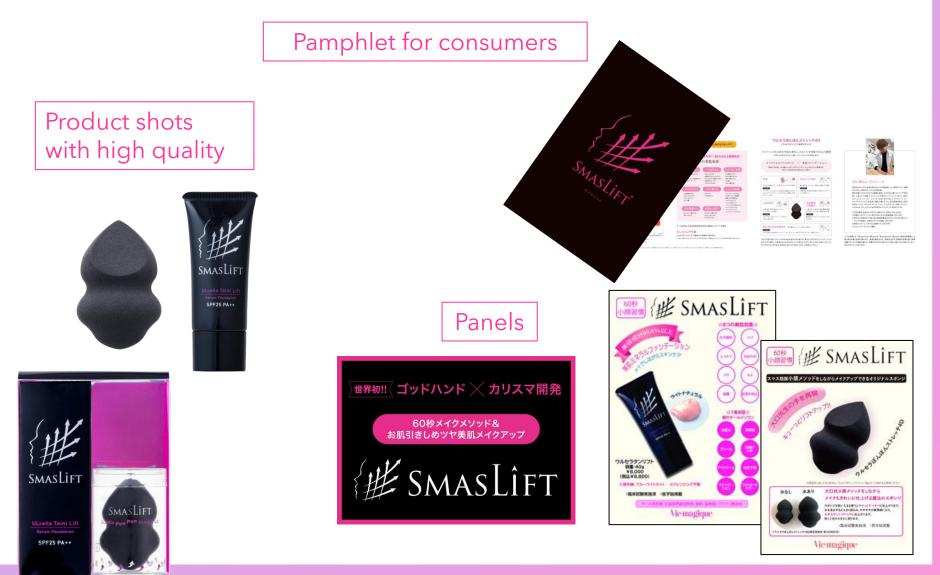

# Our Brands $\int \mathcal{W} SMASLiFT$

Supervised by **Mr. Takahiro OGUCHI** who is a charismatic therapist with "God Hand" (meaning that his skill is way over excellent in comparison with other therapists) well-known by major leaguers, professional football players, royal families in Europe, Hollywood celebrities etc.

His treatment costs 100,000 JPY at one time but still fully booked in over one year.

SMASLIFT Foundation is an epoch-making cosmetic product which you can get Mr. OGUCHI's original face-slimming method with easy make-up.

SMASLIFT Cream Mask is also popular that you also can get a slimming face with cool mask.

CLINICALLY TESTED (Face-slimming efficacy appeared for all test subjects aged from 30's to 60's.)
PUBLISHED IN MEDICAL JOURNAL