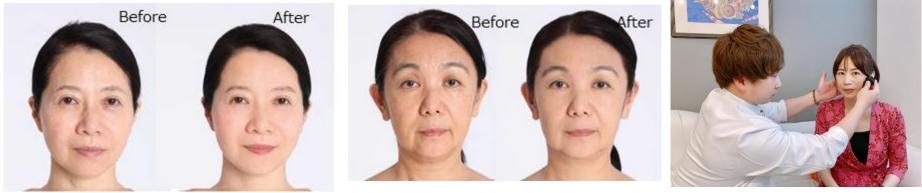

His treatment costs 100,000 JPY at one time but still fully booked in over one year.

SMASLIFT Foundation is an epoch-making cosmetic product which you can get Mr. OGUCHI's original face-slimming method with easy make-up.

SMASLIFT Cream Mask is also popular that you also can get a slimming face with cool mask.

CLINICALLY TESTED (Face-slimming efficacy appeared for all test subjects aged from 30's to 60's.)
PUBLISHED IN MEDICAL JOURNAL