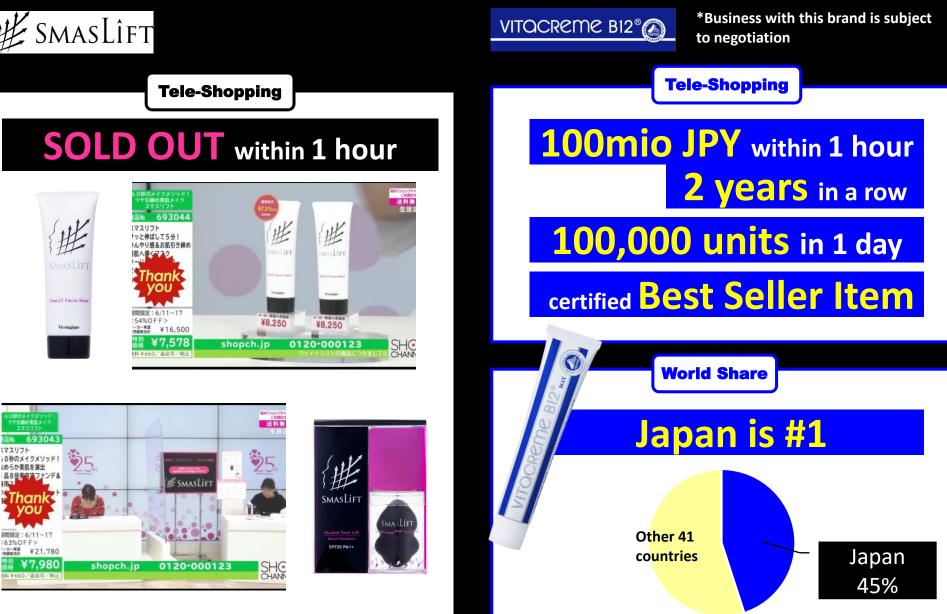

(*Native Collagen*: the state of maintaining the triple helix structure and is used for skin regeneration)

- Succeeded in making Native Collagen to mist formation.
- Can be stored at the room temperature.
- Completely additive-free & 100% beauty ingredients!
- Proven efficacy of skin regeneration.
- The Researcher DR. SUWELACK was awarded in Germany.
- Exclusive Sales Rights in Japan and South East Asia.
- Sold over 100 million JPY in one hour of Tele-Shopping.

#### Product name: PC MIST MASK 365

#### First time in Japan, exclusive sales started in 2012.

Sold over 100 million JPY for one hour live air of Tele-Shopping, twice !