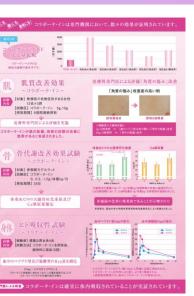

# Our Brands

Germany is the first country in the world that compounded Collagen in cosmetics – this *Native Collagen* spray was developed by Skin Regeneration Research Team in Germany taking for over 55 years research.

(*Native Collagen*: the state of maintaining the triple helix structure and is used for skin regeneration)

- Succeeded in making Native Collagen to mist formation.
- Can be stored at the room temperature.
- Completely additive-free & 100% beauty ingredients!
- Proven efficacy of skin regeneration.
- The Researcher DR. SUWELACK was awarded in Germany.
- Exclusive Sales Rights in Japan and South East Asia.
- Sold over 100 million JPY in one hour of Tele-Shopping.

#### Product name: PC MIST MASK 365