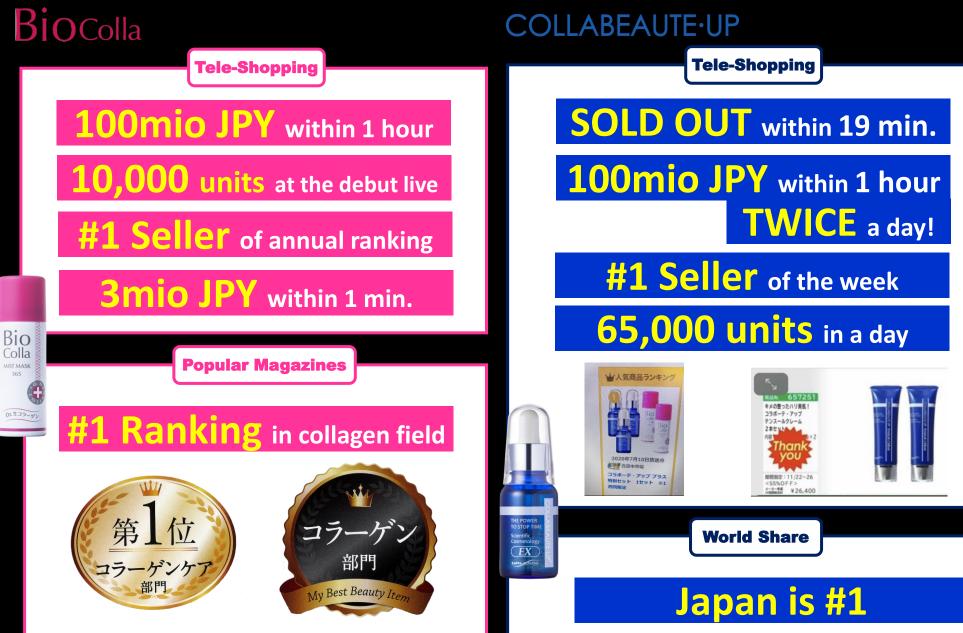

(*Native Collagen*: the state of maintaining the triple helix structure and is used for skin regeneration)

- Succeeded in making Native Collagen to mist formation.
- Can be stored at the room temperature.
- Completely additive-free & 100% beauty ingredients!
- Proven efficacy of skin regeneration.
- The Researcher DR. SUWELACK was awarded in Germany.
- Exclusive Sales Rights in Japan and South East Asia.
- Sold over 100 million JPY in one hour of Tele-Shopping.

#### First time in Japan, exclusive sales started in 2012.

Sold over 100 million JPY for one hour live air of Tele-Shopping, twice !