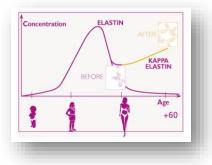

# Our Brands COLLABEAUTE·UP

Compounded Kappa Elastin – developed by School of Medicine, Reims University and CNRS (Centre national de la recherche scientifique) for over 35 years.

### She is **12 years old** who was born with incapability of producing Elastin in her

#### body (Orphan disease )

**Kappa Elastin** – Research and Development was started in 1970 to help the people with the disease, over 500 theses have been published and it has been used for medical purpose as skin regeneration.